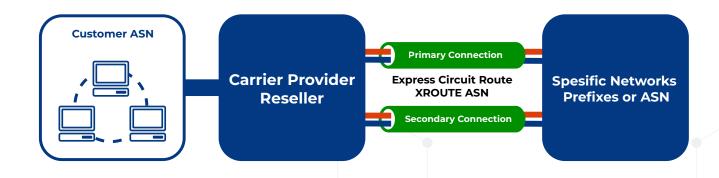

**XROUTE** is an Express Route that consider to have premium internet routing for security, best path and low latency

Express Route allows a private connection between the local network and the destination route. Using express route organizations/users can connect to spesific Networks Prefixes or ASN services.

Express Route can be through the universal network or through point to point Ethernet connection via a network connectivity provider to the data center. Public internet cannot be used to establish a connection to the Express Route.

## Main benefits of Express Route

- Express Route increases fast and reliability due to the built-in redundancy
- Express Route improves security and privacy by avoiding sensitive
- traffic going over the public internet